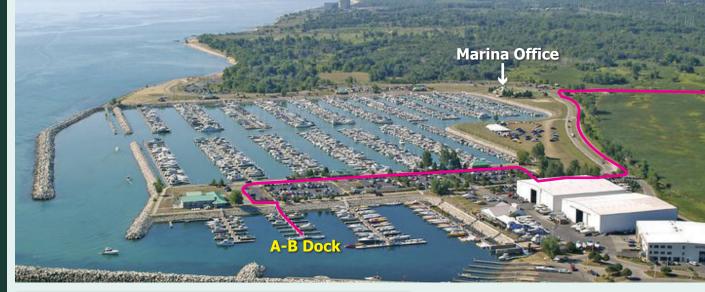

## Unloading Zone

Turn left as you enter the Marina, (at the Marina Office) and follow this map to A-B Dock.

Park only as allowed by signs.

Do not park in No Parking zones, as the Marina does issue parking tickets.

Meet your boat and captain on A-B

Dock.