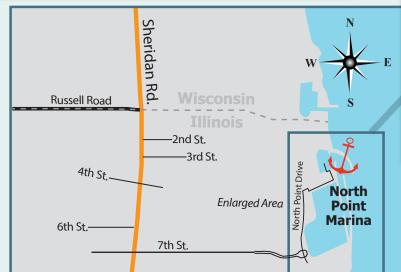

## Directions

From Milwaukee take I-94 South to the Russell Road exit (this is the very first exit you will come to after crossing the Illinois border). Follow Russell Road east to Sheridan Road.

Turn right (south) on Sheridan Road, follow to 7th Street and turn left (east) directly into the Marina Property.