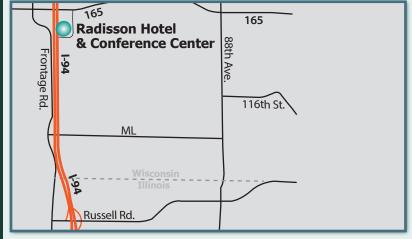

## Directions

From Milwaukee take I-94 South to the Russell Road exit (this is the very first exit you will come to after crossing the Illinois border). Follow Russell Road east to Sheridan Road.

Turn right (south) on Sheridan Road, follow to 7th Street and turn left (east) directly into the Marina Property.